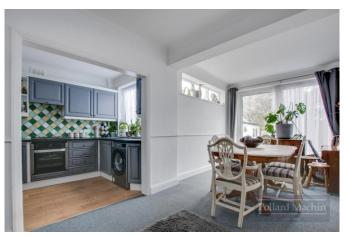

## Accommodation

The property briefly comprises; Entrance hall, front living room with bay window, open plan living area/dining room with modern kitchen and downstairs cloakroom. Upstairs provides two double bedrooms, further single bedroom/study and modern family bathroom. The rear garden features a small courtyard to the front of the workshop, there is a large patio area ideal for entertaining and the remainder is laid to lawn with a large garden shed.