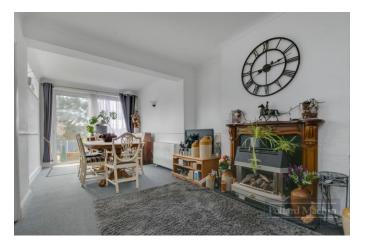

## Accommodation

The property briefly comprises; Entrance hall, front living room with bay window, open plan living area/dining room with modern kitchen and downstairs cloakroom. Upstairs provides two double bedrooms, further single bedroom/study and modern family bathroom. The rear garden features a small courtyard to the front of the workshop, there is a large patio area ideal for entertaining and the remainder is laid to lawn with a large garden shed.