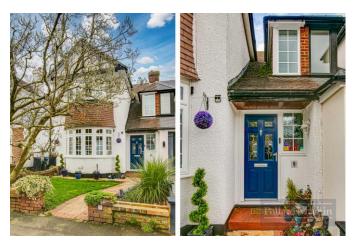

## Description

A well presented three bedroom semi detached family home offering 1079 square feet internally, conveniently located close to Selsdon recreational ground, local amenities, transport links and local schools. EPC Rating F. Council Tax Band E.

## Accommodation

The property briefly comprises; Entrance hall, front living room with bay window, open plan living area/dining room with modern kitchen and downstairs cloakroom. Upstairs provides two double bedrooms, further single bedroom/study and modern family bathroom. The rear garden features a small courtyard to the front of the workshop, there is a large patio area ideal for entertaining and the remainder is laid to lawn with a large garden shed.