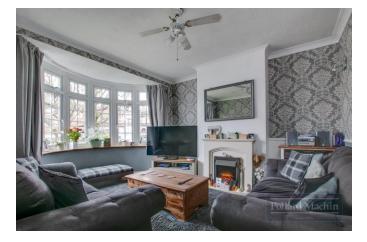

## Accommodation

The property briefly comprises; Entrance hall, front living room with bay window, open plan living area/dining room with modern kitchen and downstairs cloakroom. Upstairs provides two double bedrooms, further single bedroom/study and modern family bathroom. The rear garden features a small courtyard to the front of the workshop, there is a large patio area ideal for entertaining and the remainder is laid to lawn with a large garden shed.