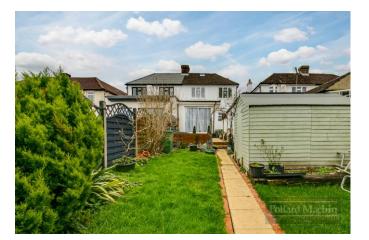

## Accommodation

The property briefly comprises; Entrance hall, front living room with bay window, open plan living area/dining room with modern kitchen and downstairs cloakroom. Upstairs provides two double bedrooms, further single bedroom/study and modern family bathroom. The rear garden features a small courtyard to the front of the workshop, there is a large patio area ideal for entertaining and the remainder is laid to lawn with a large garden shed.