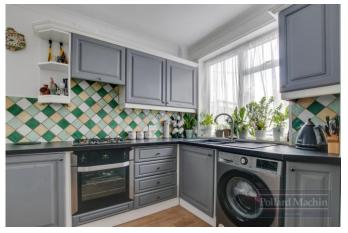

## Accommodation

The property briefly comprises; Entrance hall, front living room with bay window, open plan living area/dining room with modern kitchen and downstairs cloakroom. Upstairs provides two double bedrooms, further single bedroom/study and modern family bathroom. The rear garden features a small courtyard to the front of the workshop, there is a large patio area ideal for entertaining and the remainder is laid to lawn with a large garden shed.