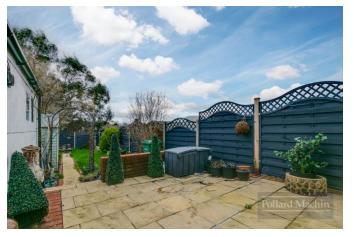

## Accommodation

The property briefly comprises; Entrance hall, front living room with bay window, open plan living area/dining room with modern kitchen and downstairs cloakroom. Upstairs provides two double bedrooms, further single bedroom/study and modern family bathroom. The rear garden features a small courtyard to the front of the workshop, there is a large patio area ideal for entertaining and the remainder is laid to lawn with a large garden shed.