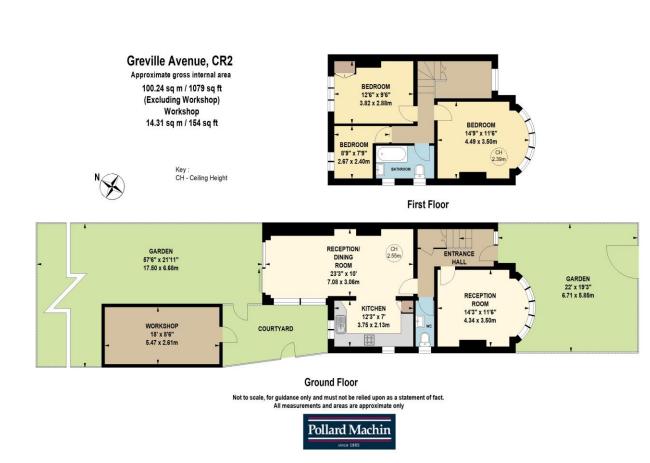

## Description

A well presented three bedroom semi detached family home offering 1079 square feet internally, conveniently located close to Selsdon recreational ground, local amenities, transport links and local schools. EPC Rating F. Council Tax Band E.

## Accommodation

The property briefly comprises; Entrance hall, front living room with bay window, open plan living area/dining room with modern kitchen and downstairs cloakroom. Upstairs provides two double bedrooms, further single bedroom/study and modern family bathroom. The rear garden features a small courtyard to the front of the workshop, there is a large patio area ideal for entertaining and the remainder is laid to lawn with a large garden shed.