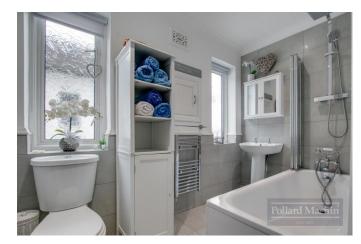

## Accommodation

The property briefly comprises; Entrance hall, front living room with bay window, open plan living area/dining room with modern kitchen and downstairs cloakroom. Upstairs provides two double bedrooms, further single bedroom/study and modern family bathroom. The rear garden features a small courtyard to the front of the workshop, there is a large patio area ideal for entertaining and the remainder is laid to lawn with a large garden shed.